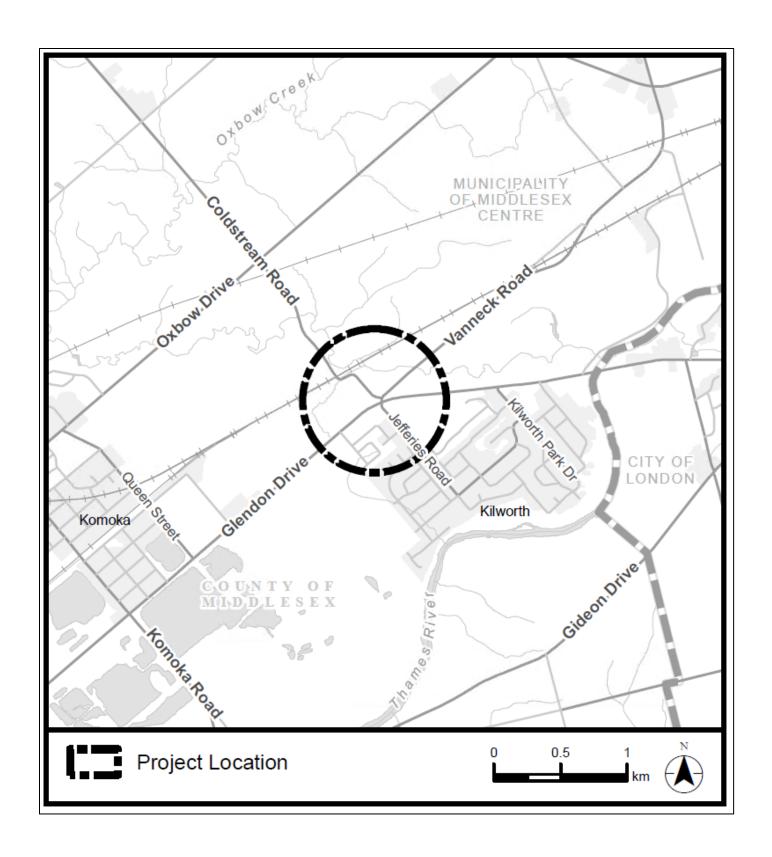

## Notice of Public Information Centre Glendon Drive Roundabout and Coldstream Road Realignment

Middlesex County, in partnership with the Municipality of Middlesex Centre have retained Stantec Consulting Ltd. (Stantec) to undertake the Detailed Design for the construction of a roundabout at the intersection of Glendon Drive, Vanneck Road, Coldstream Road and Jeffries Road and the realignment of Coldstream Road (see map).