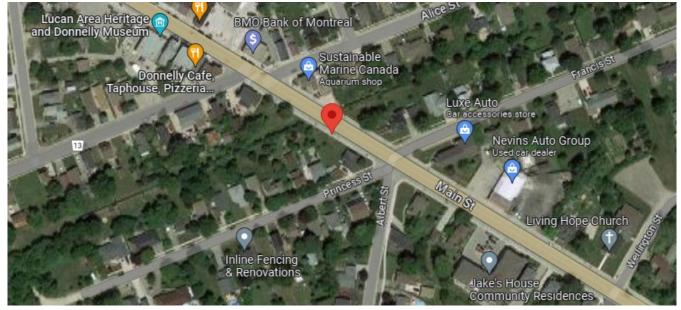

#### Bus Stop: Lucan Biddulph Community Memorial Centre - Lucan 🔻

On Main St. at Lucan Community Centre & Arena

Bus Stop: Main Street near William Street - Lucan 🕈

On Main St. at the school crossing near William Street