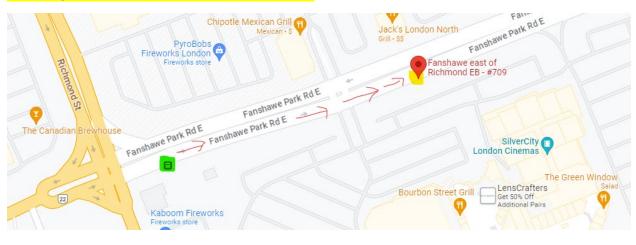

### Bus Stop: Masonville Mall - London 🔻

Temporary Stop: London Transit Stop#709 Fanshawe east of Richmond

\*City of London is reconstructing the intersection of Fanshawe Park Road and Richmond Street. Due to construction, the stop at Masonville Mall has been temporarily relocated to LTC stop #709 Fanshawe east of Richmond.