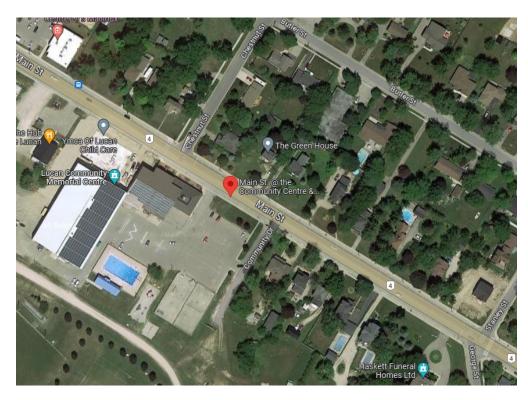

#### Bus Stop: Lucan Biddulph Community Memorial Centre - Lucan 🔻

On Main St. at Lucan Community Centre & Arena

Bus Stop: Main Street near William Street - Lucan 🕈

On Main St. at the school crossing near William Street