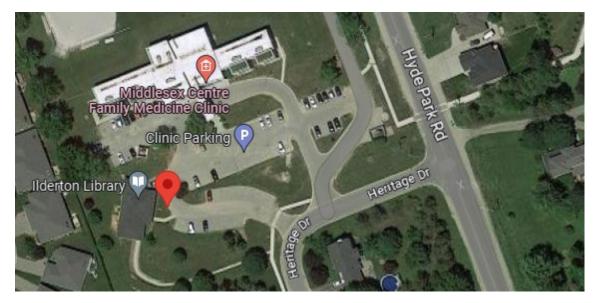

## Bus Stop: Ilderton Library - Ilderton 🔻

Ilderton Library near Middlesex Centre Medicine Clinic

Route 1 Bus Stop Locations London – Arva – Ilderton- Lucan