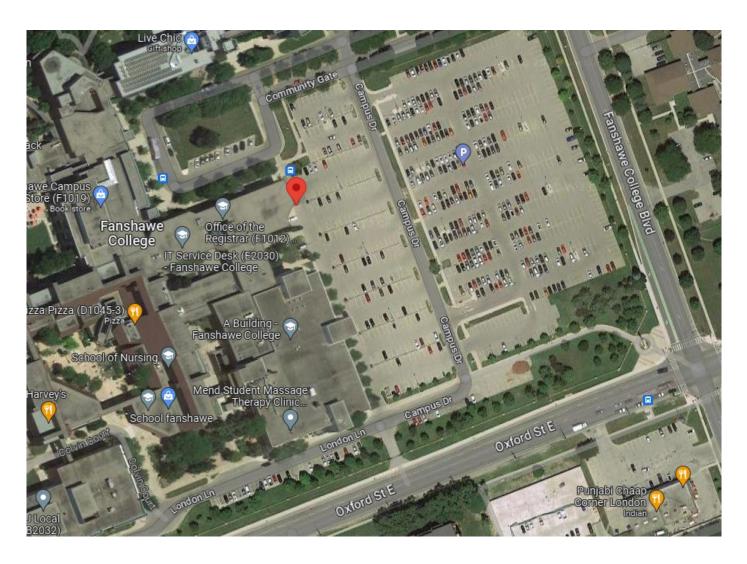

### Bus Stop: Fanshawe College – London 📍

Fanshawe College - Parking Lot#11 (East end of E building)

Route 1 Bus Stop Locations London – Arva – Ilderton- Lucan

Bus Stop: Medway Road/Arva Street – Arva 🕈

In the corner of Medway Road and Arva Street