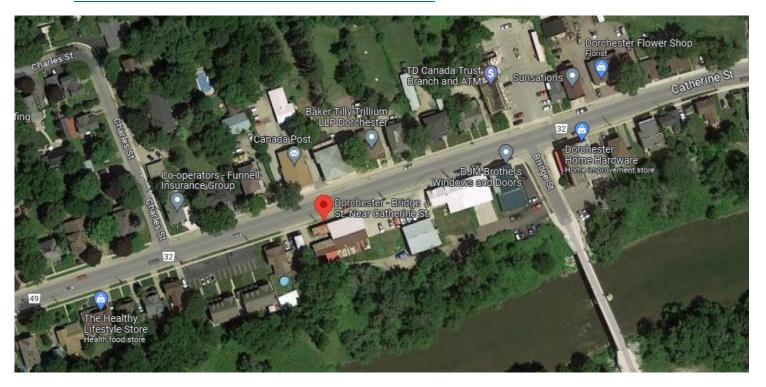

On Catherine Street across from Canada Post office

Bus Stop: Newton Avenue - Dorchester 🔻

Newton Avenue near Shaw Road

Woodstock - Ingersoll- Putnam - Dorchester - London

Bus Stop: Argyle Mall – London

Near Argyle Mall on Clarke Road near Whitney St. (London Transit stop #2212)