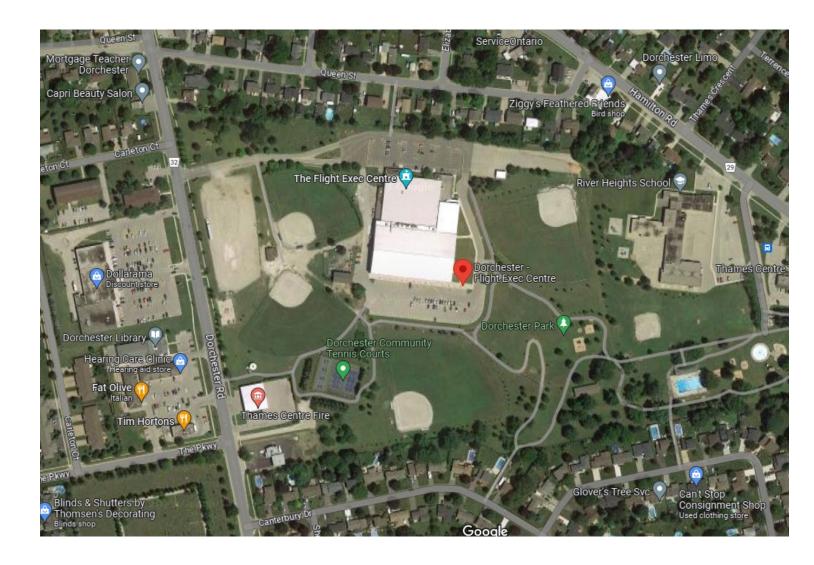

#### **Bus Stop: Dorchester Community Centre**

Dorchester Community Centre (FlightExec Centre) Parking Lot

Woodstock - Ingersoll- Putnam - Dorchester - London

**Bus Stop: Catherine Street - Dorchester** 