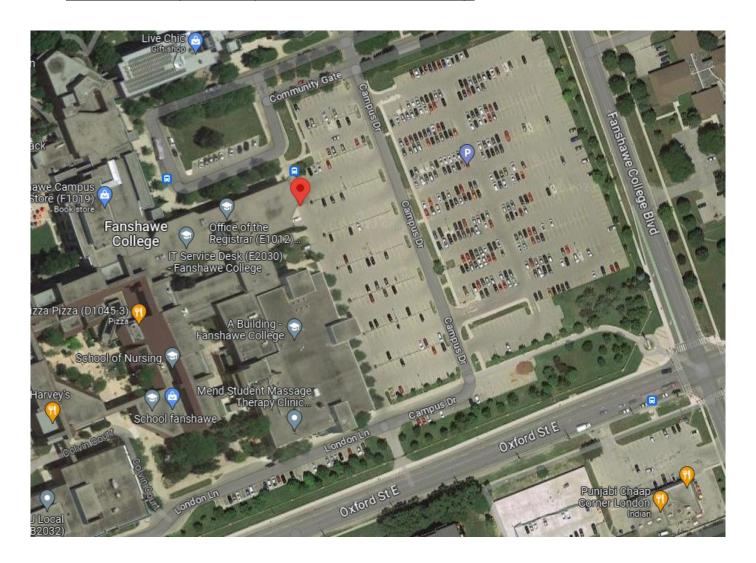

#### Bus Stop: Fanshawe College – London

Fanshawe College - Parking Lot#11 (East end of E building)