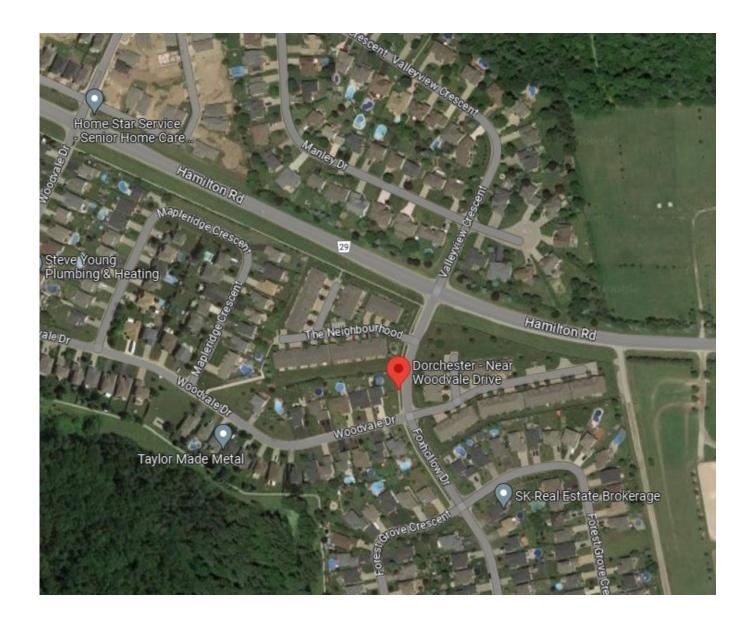

Bus Stop: Woodvale Drive/Foxhollow Drive - Dorchester 📍

Woodvale Drive/Foxhollow Drive

Woodstock - Ingersoll- Putnam - Dorchester - London

Bus Stop: Oakwood Drive/Byron Avenue – Dorchester 🔻

Oakwood Drive/Byron Avenue