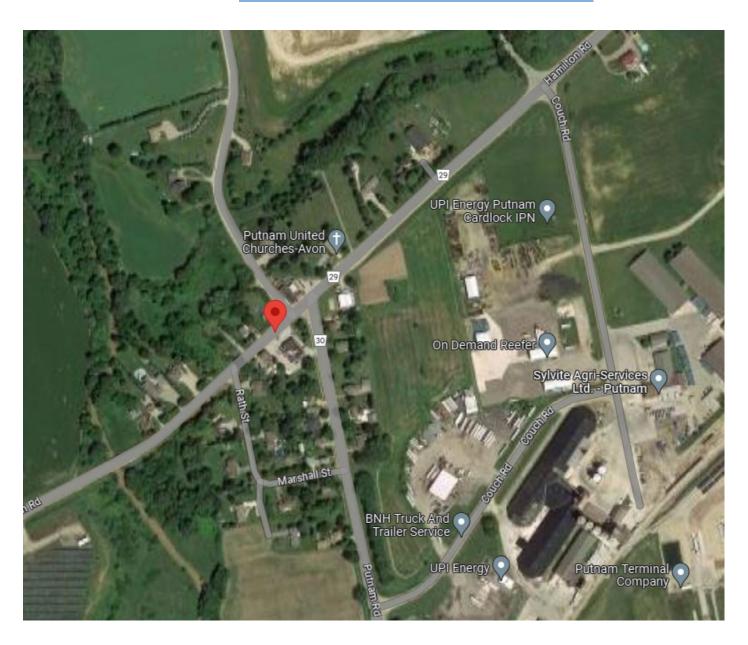

# Bus Stop: Putnam Road/ Hamilton Road - Putnam 📍

To Ingersoll & Woodstock: Putnam Road/Hamilton Road at Mini Mart

To Dorchester & London: Putnam Road/Hamilton Road across from Mini Mart

Woodstock – Ingersoll- Putnam – Dorchester - London