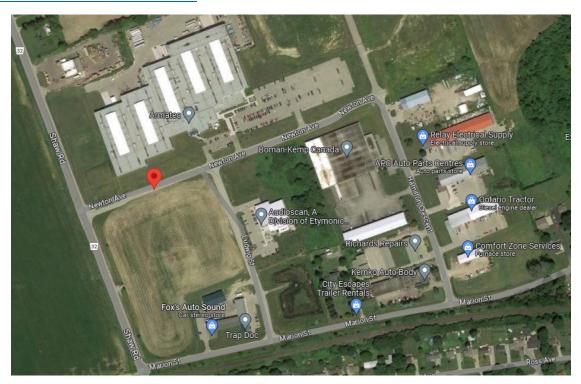

On Catherine Street across from Canada Post office

Bus Stop: Newton Avenue - Dorchester 🔻

Newton Avenue near Shaw Road

Woodstock - Ingersoll- Putnam - Dorchester - London

Bus Stop: Argyle Mall – London

Near Argyle Mall on Clarke Road near Whitney St. (London Transit stop #2212)