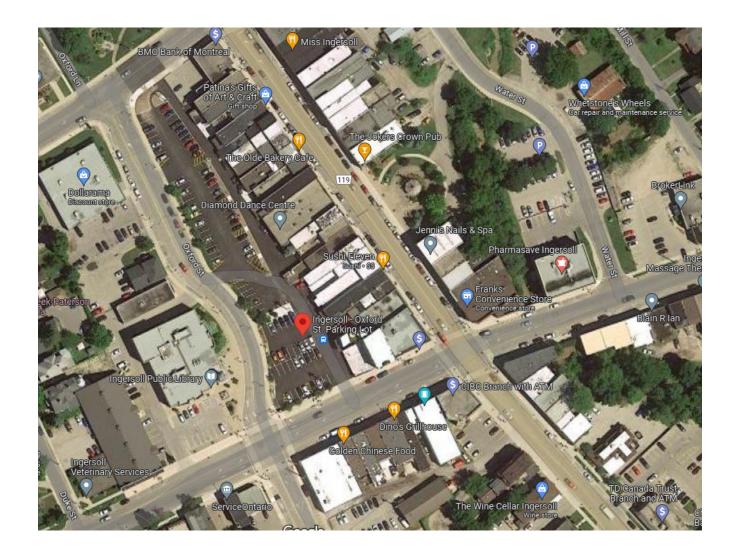

## Bus Stop: Oxford Street Parking Lot – Ingersoll

Oxford Street Parking Lot, across from Public Library

Woodstock - Ingersoll- Putnam - Dorchester - London