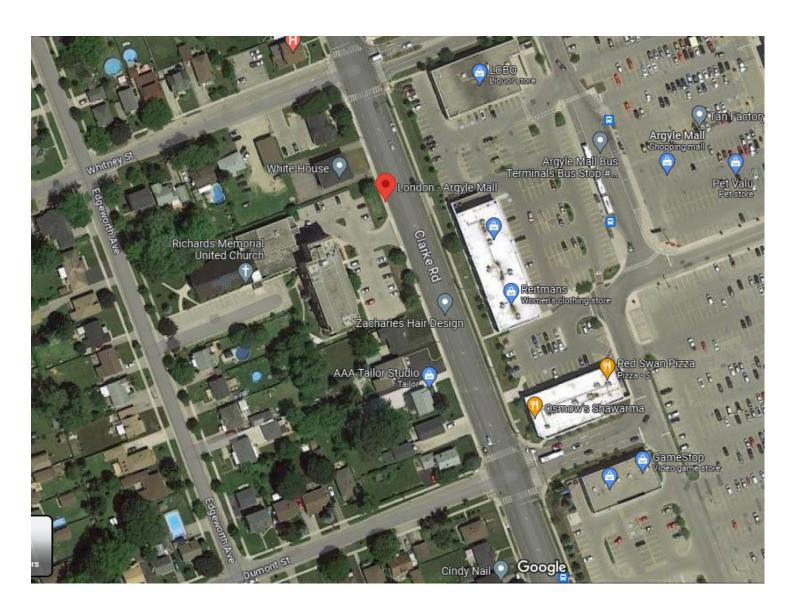

On Catherine Street across from Canada Post office

Bus Stop: Newton Avenue - Dorchester 🔻

Newton Avenue near Shaw Road

Woodstock - Ingersoll- Putnam - Dorchester - London

Bus Stop: Argyle Mall – London

Near Argyle Mall on Clarke Road near Whitney St. (London Transit stop #2212)