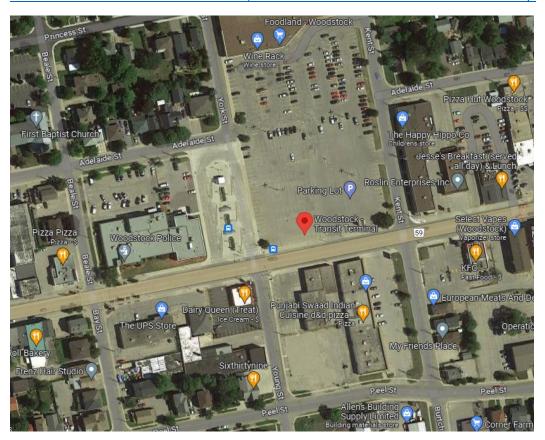

#### Bus Stop: Woodstock Transit Terminal

Transit Terminal on Dundas Street, East of Woodstock Transit Route#7 stop

Woodstock - Ingersoll- Putnam - Dorchester - London