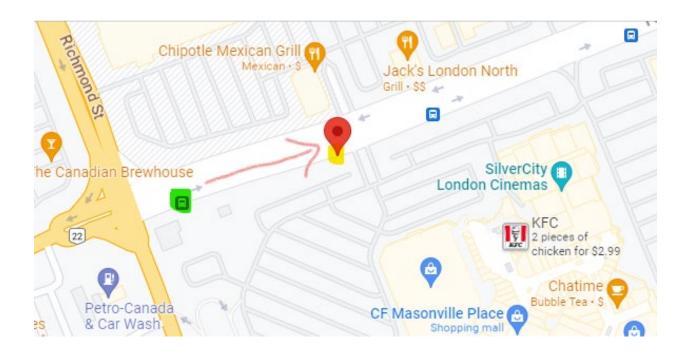

Woodstock - Ingersoll- Putnam - Dorchester - London

Bus Stop: Masonville Mall – London

Original Stop: Masonville Mall on Fanshawe Park Road East (London Transit Commission stop #2831)

**Temporary Stop:** Masonville Mall east entrance on Fanshawe Park Road East

\*City of London is preparing to reconstruct the intersection of Fanshawe Park Road and Richmond Street, starting in spring of 2023. Due to construction, the stop at Masonville Mall will be relocated to the east entrance of the mall on Fanshawe Park Road East.