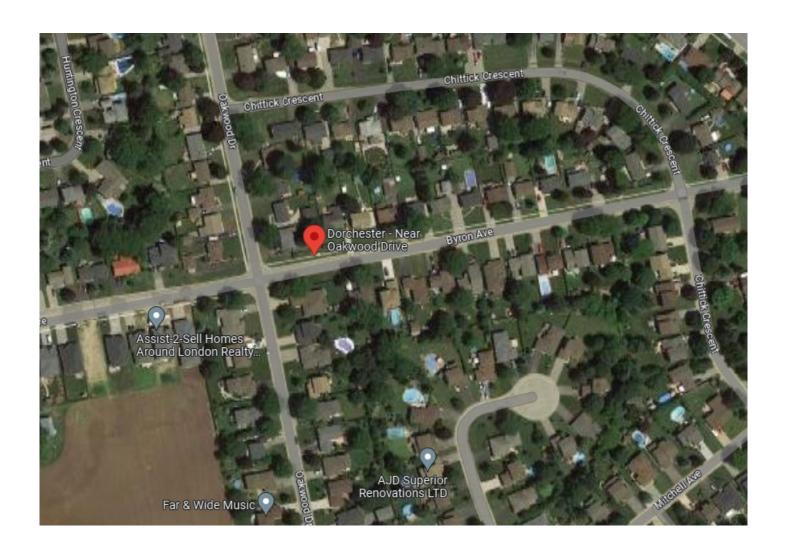

Bus Stop: Woodvale Drive/Foxhollow Drive - Dorchester 📍

Woodvale Drive/Foxhollow Drive

Woodstock - Ingersoll- Putnam - Dorchester - London

Bus Stop: Oakwood Drive/Byron Avenue – Dorchester 🔻

Oakwood Drive/Byron Avenue