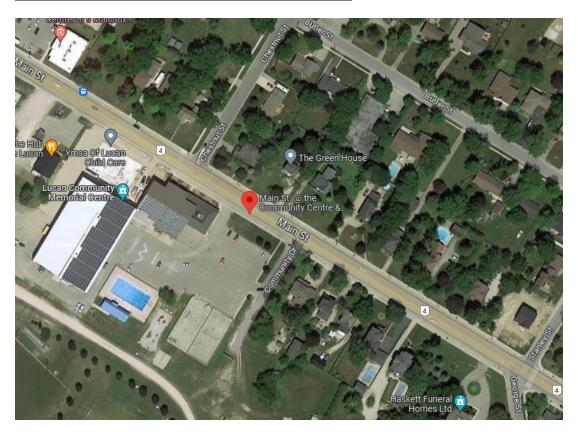

# Bus Stop: Lucan Biddulph Community Memorial Centre - Lucan

On Main St. at Lucan Community Centre & Arena

Bus Stop: Main Street near William Street - Lucan

On Main St. at the school crossing near William Street