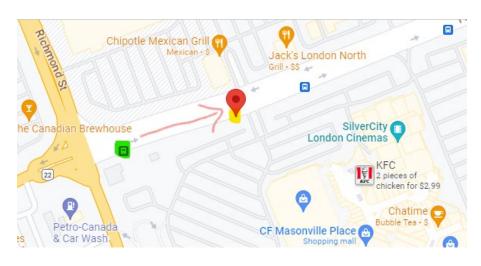

Bus Stop: Masonville Mall - London

Original Stop: Masonville Mall on Fanshawe Park Road East (London Transit Commission stop #2831)

**Temporary Stop:** Masonville Mall east entrance on Fanshawe Park Road East

\*City of London is preparing to reconstruct the intersection of Fanshawe Park Road and Richmond Street, starting in spring of 2023. Due to construction, the stop at Masonville Mall will be relocated to the east entrance of the mall on Fanshawe Park Road East.