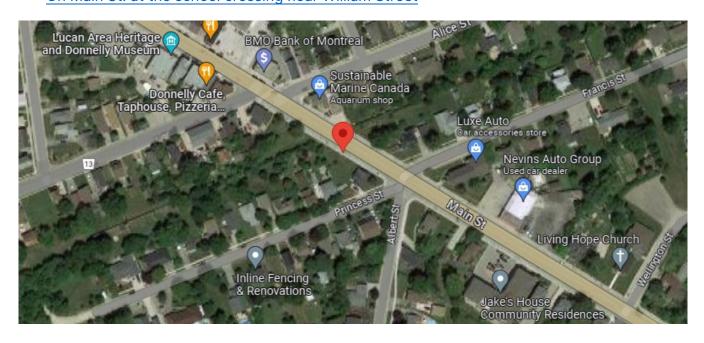

# Bus Stop: Lucan Biddulph Community Memorial Centre - Lucan

On Main St. at Lucan Community Centre & Arena

Bus Stop: Main Street near William Street - Lucan

On Main St. at the school crossing near William Street