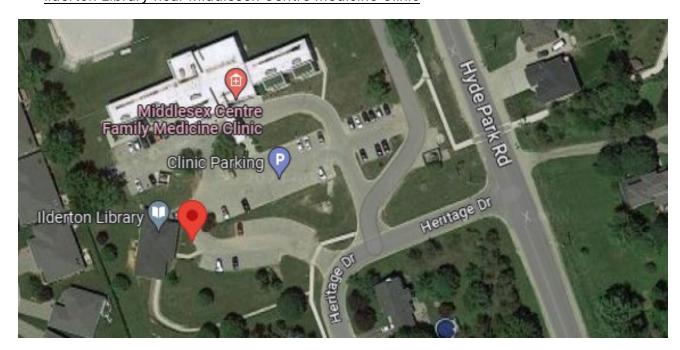

#### Bus Stop: Medway Road/Arva Street - Arva 🔻

In the corner of Medway Road and Arva Street

Bus Stop: Ilderton Library - Ilderton

Ilderton Library near Middlesex Centre Medicine Clinic

London - Arva - Ilderton- Lucan