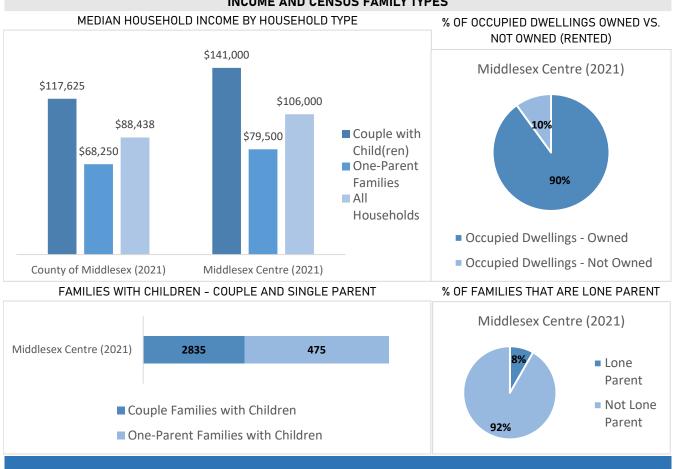

# Middlesex Centre (2021)

## DEMOGRAPHICS

County of Middlesex (2021)

#### **POPULATION, CHILD POPULATION**

PERCENTAGE POPULATION CHANGE BY AGE GROUP (2016 TO 2021)

14%

10-14

0

100

200

300

10%

10%

15-19 Total Pop.



**POPULATION AS OF 2021 CENSUS** 



11%

0-4

5-9

**IMMIGRATION AND DIVERSITY** 

Middlesex Centre (2021)



LANGUAGE



## **INCOME AND HOUSEHOLD CHARACTERISTICS**

#### **INCOME INEQUALITY**

INCOME AFTER TAX (LIM-AT) MEASURE

% POP. LIVING IN LOW INCOME, BASED ON LOW- % OF HOUSEHOLDS SPENDING 30% OR MORE OF HOUSEHOLD INCOME ON HOUSING





#### INCOME AND CENSUS FAMILY TYPES



# DIRECTED GROWTH PLAN CALCULATION

| INDICATOR                                                                                             | PRESENCE | RANKING (OF 8) |
|-------------------------------------------------------------------------------------------------------|----------|----------------|
| INCREMENTAL 0-4 YR SPACES<br>REQUIRED (37% BENCHMARK)                                                 | -77      | 7              |
| % FRENCH MOST SPOKEN AT<br>HOME                                                                       | 0.24%    | 1              |
| INDIGENOUS IDENTITY %                                                                                 | 1.29%    | 5              |
| % NO ENGLISH OR FRENCH