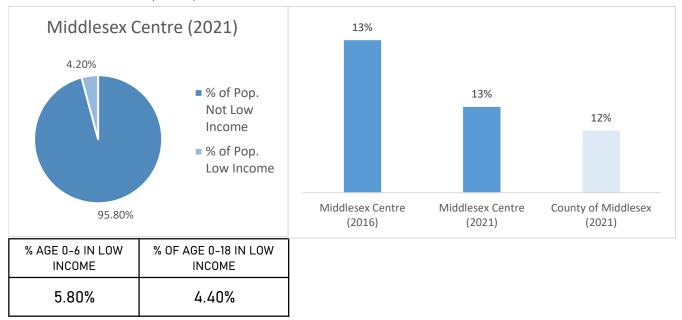

#### **INCOME INEQUALITY**

INCOME AFTER TAX (LIM-AT) MEASURE

% POP. LIVING IN LOW INCOME, BASED ON LOW- % OF HOUSEHOLDS SPENDING 30% OR MORE OF HOUSEHOLD INCOME ON HOUSING