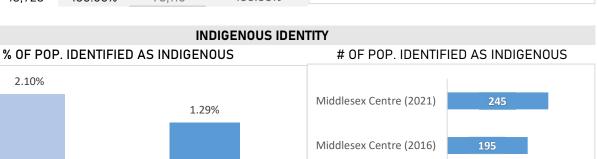

# DIRECTED GROWTH PLAN CALCULATION

| INDICATOR                                                                                             | PRESENCE | RANKING (OF 8) |
|-------------------------------------------------------------------------------------------------------|----------|----------------|
| INCREMENTAL 0-4 YR SPACES<br>REQUIRED (37% BENCHMARK)                                                 | -77      | 7              |
| % FRENCH MOST SPOKEN AT<br>HOME                                                                       | 0.24%    | 1              |
| INDIGENOUS IDENTITY %                                                                                 | 1.29%    | 5              |
| % NO ENGLISH OR FRENCH                                                                                | 0.30%    | 3              |
| % 2011-2021 IMMIGRATION                                                                               | 1.10%    | 1              |
| FC PRIORITY SCORE                                                                                     | 20       | 6              |
| OVERALL RANKING                                                                                       |          | 4              |
| Lower rankings (1) indicate a greater presence of priority indicators                                 |          |                |
| <i>Rankings are calculated in comparison to the other 7 municipalities in the County of Middlesex</i> |          |                |