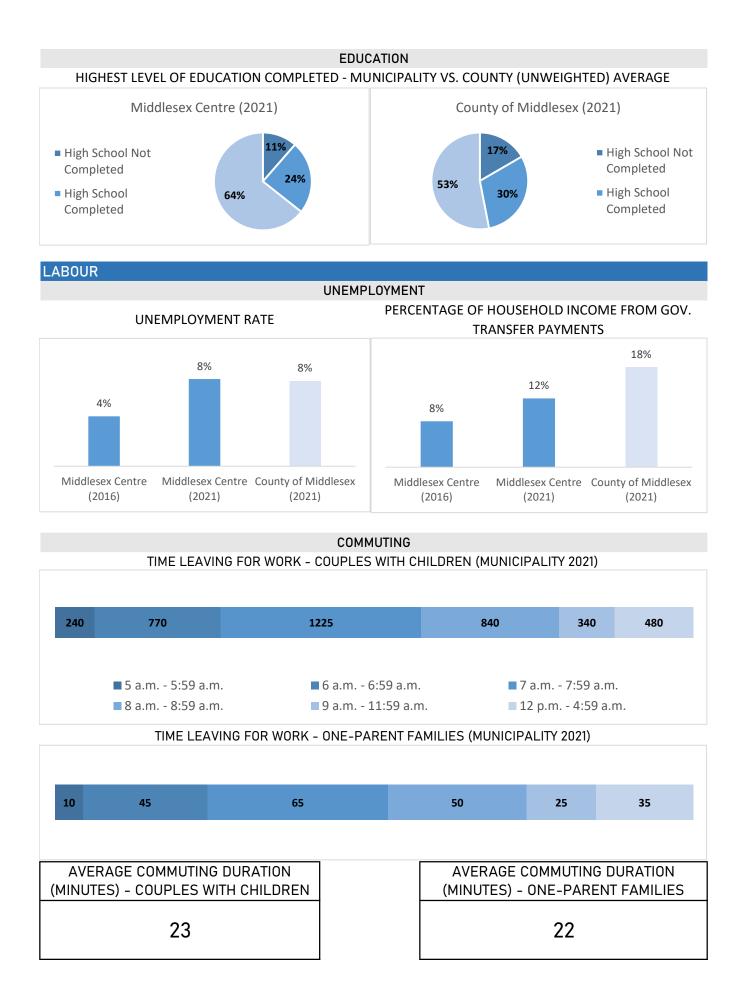

# DIRECTED GROWTH PLAN CALCULATION

| INDICATOR                                                                                             | PRESENCE | RANKING (OF 8) |
|-------------------------------------------------------------------------------------------------------|----------|----------------|
| INCREMENTAL 0-4 YR SPACES<br>REQUIRED (37% BENCHMARK)                                                 | -77      | 7              |
| % FRENCH MOST SPOKEN AT<br>HOME                                                                       | 0.24%    | 1              |
| INDIGENOUS IDENTITY %                                                                                 | 1.29%    | 5              |
| % NO ENGLISH OR FRENCH                                                                                | 0.30%    | 3              |
| % 2011-2021 IMMIGRATION                                                                               | 1.10%    | 1              |
| FC PRIORITY SCORE                                                                                     | 20       | 6              |
| OVERALL RANKING                                                                                       |          | 4              |
| Lower rankings (1) indicate a greater presence of priority indicators                                 |          |                |
| <i>Rankings are calculated in comparison to the other 7 municipalities in the County of Middlesex</i> |          |                |