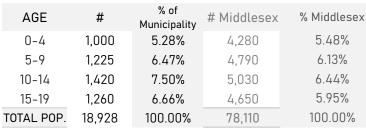

#### **POPULATION, CHILD POPULATION**

PERCENTAGE POPULATION CHANGE BY AGE GROUP (2016 TO 2021)

14%

10-14

0

100

200

300

10%

10%

15-19 Total Pop.

**POPULATION AS OF 2021 CENSUS** 

11%

0-4

5-9

**IMMIGRATION AND DIVERSITY** 