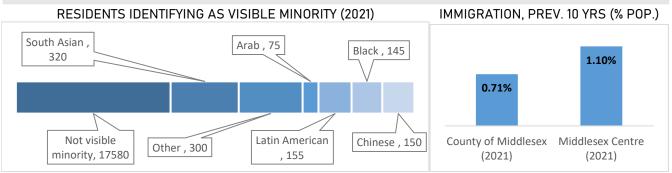

10%

10%

15-19 Total Pop.

**POPULATION AS OF 2021 CENSUS** 

11%

0-4

5-9

**IMMIGRATION AND DIVERSITY** 