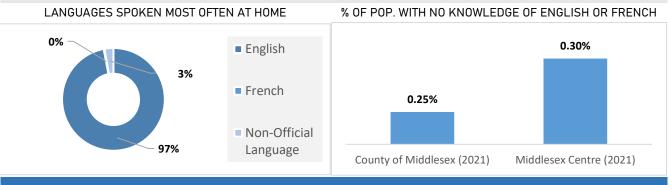

Middlesex Centre (2021)

LANGUAGE

# DIRECTED GROWTH PLAN CALCULATION

| INDICATOR                                                                                             | PRESENCE | RANKING (OF 8) |
|-------------------------------------------------------------------------------------------------------|----------|----------------|
| INCREMENTAL 0-4 YR SPACES<br>REQUIRED (37% BENCHMARK)                                                 | -77      | 7              |
| % FRENCH MOST SPOKEN AT<br>HOME                                                                       | 0.24%    | 1              |
| INDIGENOUS IDENTITY %                                                                                 | 1.29%    | 5              |
| % NO ENGLISH OR FRENCH                                                                                | 0.30%    | 3              |
| % 2011-2021 IMMIGRATION                                                                               | 1.10%    | 1              |
| FC PRIORITY SCORE                                                                                     | 20       | 6              |
| OVERALL RANKING                                                                                       |          | 4              |
| Lower rankings (1) indicate a greater presence of priority indicators                                 |          |                |
| <i>Rankings are calculated in comparison to the other 7 municipalities in the County of Middlesex</i> |          |                |